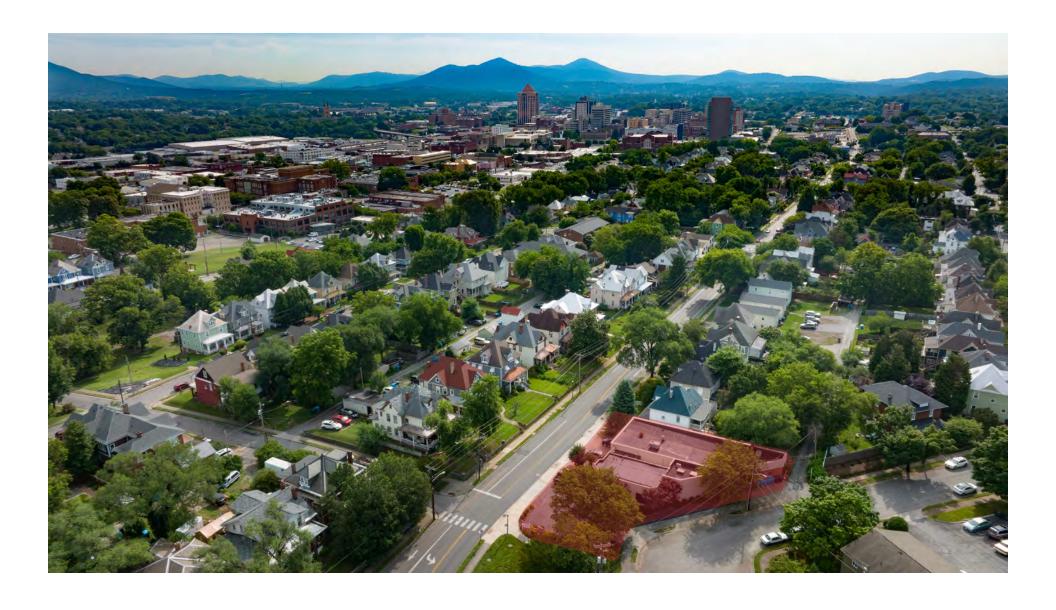

### **AERIAL VIEW**

#### UNPARALLELED LIFESTYLE LOCATION

In today's environment, tenants demand a balanced live/work/play lifestyle. 656 Elm Avenue is conveniently located within walking distance to the Roanoke River Greenway, Wasena Park, and Highland Park with easy access to downtown Roanoke's shopping and dining options.

Exceptional location near downtown Roanoke with long-term visibility enhanced with a monument sign.

Sales Price \$675,000

Building Size +/- 5,553 SF

Year Built 1938

Renovated 1988,1991,2004

APN 1120702, 1120902, 1120903