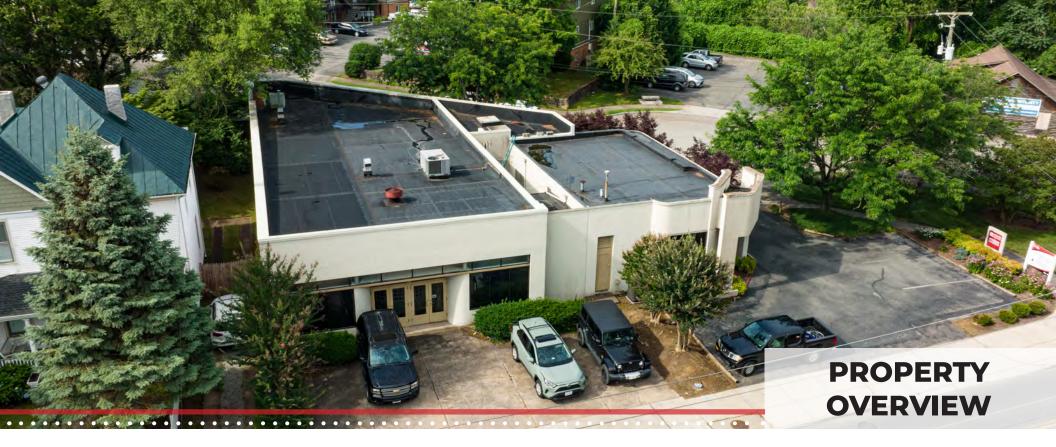

# FOR SALE

656 ELM AVE SW ROANOKE, VA 24016





### FRANK MARTIN, SIOR, CCIM

540.857.5840 fmartin@hallassociatesinc.com

#### **KRISTINE DAVIS**

540.309.9429 kdavis@hallassociatesinc.com HALL ASSOCIATES, INC 112 Kirk Ave SW Roanoke, VA 24011 540.982.0011



Located in an opportunity zone with +/- 5,553 square feet. The building boasts modern finishes with large workrooms, cubicles, conference rooms, a courtyard, and plenty of natural light featuring large windows and skylights.

This eye-catching office space has seen renovations in 1988 and 1991. These were formerly separate buildings connected by a 2004 addition with interior upgrades following the addition, allowing the potential to operate separately.

Exceptional location near downtown Roanoke with long-term visibility enhanced with a monument sign.

Sales Price \$675,000

Building Size +/- 5,553 SF

Year Built 1938

Renovated 1988,1991,2004

APN 1120702, 1120902, 1120903

Zoning CN

Price/SF \$121.56



#### UNPARALLELED LIFESTYLE LOCATION

In today's environment, tenants demand a bal