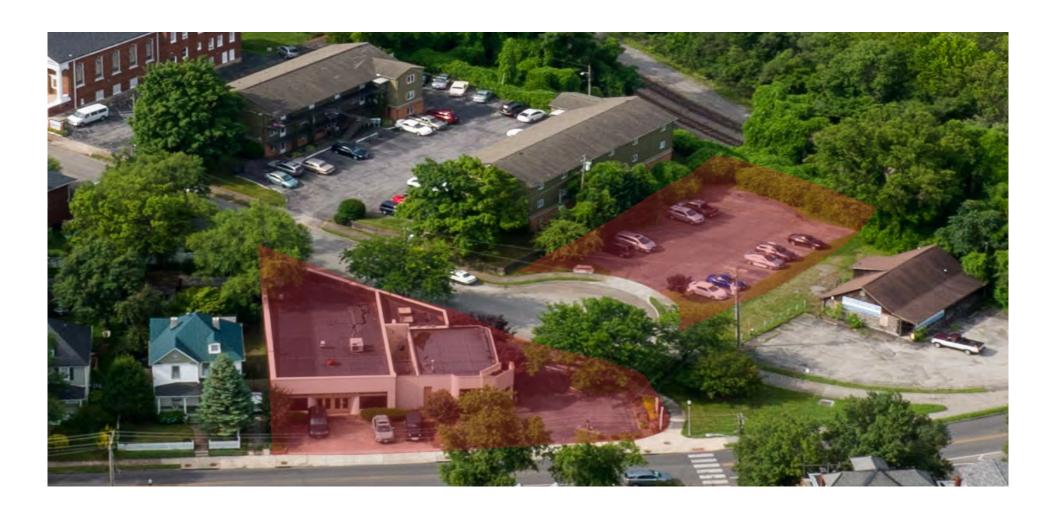

### **AERIAL VIEW**

- Ample Parking (30 surface spaces)
- Modern Finishes
- Temperature-controlled Computer Closet
- Walking distance to greenway, Wasena Park and the Wasena neighborhood.
- Convenient to downtown Roanoke, approximately 1 mile west of the I-581/Elm Avenue interchange